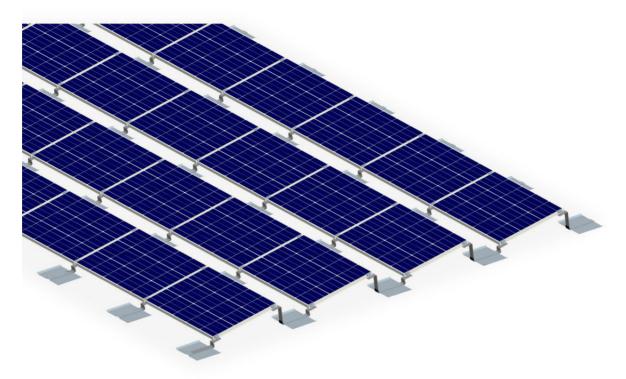

## Rail-Free ballasted flat mounting system

Best prcie value available, Q235 steel

- No drilling or digging, without roof penetration.
- EPDM mats offer additional protection for the roof.
- Only four major components, railless design.
- End and inter clamp compatible.

Mounting Tilt 5° / 10°

Inter-Row Spacing
400mm(Recommened)

## **Features**

| Install site         | Flat roof, landfill, open terrain                                |
|----------------------|------------------------------------------------------------------|
| Tilt angle           | 5°, 10°                                                          |
| Building height      | Up to 24m                                                        |
| Wind speed           | Up to 60m/s(216kmh/133mph)                                       |
| Snow load            | Up to 99cm                                                       |
| Standard             | AS/NZ1170.2:2011, JIS C 8955:2011, other international standards |
| Inter-row spacing    | 400mm recommended                                                |
| PV module            | Framed, unframed                                                 |
| Module orientation   | Landscape recommended                                            |
| Size of module array | Any layout up to site condition                                  |
| Material             | Q235 steel, stainless steel 304, AL6005-T6                       |
| Color                | Natural, powder coated                                           |
| Module widths        | Maximum 1.0m                                                     |
| Module lengths       | Maximum 2.0m                                                     |
| Warranty             | 10 years limited warranty, refer to warranty doc                 |
|                      |                                                                  |